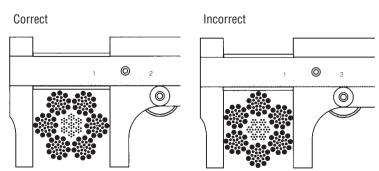

## **Diameter of Wire Rope**

The diameter of wire rope is the diameter of the circle which encloses all the wires. When measuring wire rope it is important to take the greatest distance of the outer limits of the "crown" of two opposite strands. A measurement across the valleys will result in incorrect lower readings.