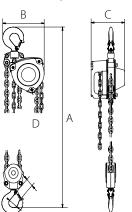

.5,1,1.5,2T

10T

|                                  |   | OZ005-XXCHOP | OZ010-XXCHOP | OZ015-XXCHOP | OZ020-XXCHOP | OZ030-XXCHOP | OZ050-XXCHOP | OZ100-XXCHOP |
|----------------------------------|---|--------------|--------------|--------------|--------------|--------------|--------------|--------------|
| Capacity (tons)                  |   | .5           | 1            | 1.5          | 2            | 3            | 5            | 10           |
| Falls of Chain                   |   | 1            | 1            | 1            | 1            | 2            | 2            | 4            |
| Effort to Lift S.W.L (lb.)       |   | 53           | 55           | 58           | 74           | 58           | 79           | 84           |
| Loadchain Diameter (mm)          |   | 6x18         | 6x18         | 8x24         | 8x24         | 8x24         | 10x30        | 10x30        |
| Dimensional Information (in)     | Α | 13.58        | 14.80        | 17.40        | 18.50        | 19.29        | 27.09        | 30.12        |
|                                  | В | 5.83         | 6.77         | 7.72         | 8.28         | 8.90         | 11.02        | 18.23        |
|                                  | C | 5.20         | 5.94         | 6.81         | 6.89         | 6.81         | 7.44         | 7.44         |
| Hook-opening, Upper & Lower (in) | D | 1.10         | 1.26         | 1.42         | 1.42         | 1.81         | 1.81         | 2.24         |
| Net Weight of Head Only (lb.)    |   | 21           | 24           | 31           | 36           | 41           | 64           | 114          |

Dimensions & illustrations are for reference only and subject to change without notice.