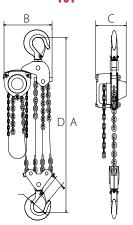

20,30 T

|                                  |   | OZ200-XXCHOP | OZ300-XXCHOP |
|----------------------------------|---|--------------|--------------|
| Capacity (tons)                  |   | 20           | 30           |
| Falls of Chain                   |   | 8            | 12           |
| Effort to Lift S.W.L (lb.)       |   | 84 x2        | 90 x2        |
| Load Chain Diameter (mm)         |   | 10           | 10           |
|                                  | Α | 35.04        | 54.33        |
| Dimensions (in)                  | В | 24.80        | 26.77        |
|                                  | C | 7.44         | 18.23        |
| Hook-opening, Upper & Lower (in) | D | 2.23         | 3.00         |
| Net Weight of Head Only (lb.)    |   | 315          | 360          |

Dimensions & illustrations are for reference only and subject to change without notice.