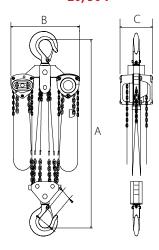

20,30 T

|                                  |   | OZ200-XXCHOP | OZ300-XXCHOP |
|----------------------------------|---|--------------|--------------|
| Capacity (tons)                  |   | 20           | 30           |
| Falls of Chain                   |   | 8            | 12           |
| Effort to Lift S.W.L (lb.)       |   | 84 x2        | 90 x2        |
| Load Chain Diameter (mm)         |   | 10           | 10           |
|                                  | Α | 35.04        | 54.33        |
| Dimensions (in)                  | В | 24.80        | 26.77        |
|                                  | C | 7.44         | 18.23        |
| Hook-opening, Upper & Lower (in) | D | 2.23         | 3.00         |
| Net Weight of Head Only (lb.)    |   | 315          | 360          |

Dimensions & illustrations are for reference only and subject to change without notice.