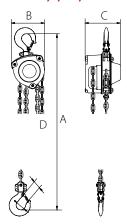

.5,1,1.5,2T

10T

|                                  |   | OZ005-XXCHOP | OZ010-XXCHOP | OZ015-XXCHOP | OZ020-XXCHOP | OZ030-XXCHOP | OZ050-XXCHOP | OZ100-XXCHOP |
|----------------------------------|---|--------------|--------------|--------------|--------------|--------------|--------------|--------------|
| Capacity (tons)                  |   | .5           | 1            | 1.5          | 2            | 3            | 5            | 10           |
| Falls of Chain                   |   | 1            | 1            | 1            | 1            | 2            | 2            | 4            |
| Effort to Lift S.W.L (lb.)       |   | 53           | 55           | 58           | 74           | 58           | 79           | 84           |
| Loadchain Diameter (mm)          |   | 6x18         | 6x18         | 8x24         | 8x24         | 8x24         | 10x30        | 10x30        |
| Dimensional Information (in)     | Α | 13.58        | 14.80        | 17.40        | 18.50        | 19.29        | 27.09        | 30.12        |
|                                  | В | 5.83         | 6.77         | 7.72         | 8.28         | 8.90         | 11.02        | 18.23        |
|                                  | C | 5.20         | 5.94         | 6.81         | 6.89         | 6.81         | 7.44         | 7.44         |
| Hook-opening, Upper & Lower (in) | D | 1.10         | 1.26         | 1.42         | 1.42         | 1.81         | 1.81         | 2.24         |
| Net Weight of Head Only (lb.)    |   | 21           | 24           | 31           | 36           | 41           | 64           | 114          |

Dimensions & illustrations are for reference only and subject to change without notice.